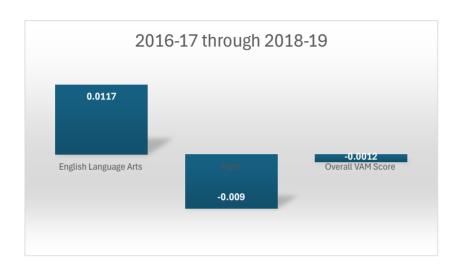

#### Elementary Education/ESOL/Reading Program 2021-2022 VAM scores

| Completion Year         | <b>English Language Arts</b> | Math |        | Overall VAM Score | Grand Total Av. |
|-------------------------|------------------------------|------|--------|-------------------|-----------------|
| 2016-17 through 2018-19 | 0.011                        | 7    | -0.009 | -0.0012           | 0.0005          |
| Grand Total Av.         | 0.011                        | 7    | -0.009 | -0.0012           | 0.0005          |