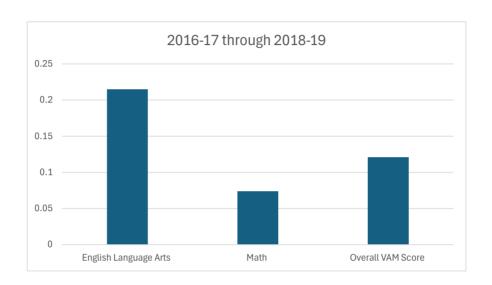

## Art Education Program 2021-2022 VAM scores

| Completion Year         | English Language Arts Math | Overall VAM Score | <b>Grand Total</b> |        |
|-------------------------|----------------------------|-------------------|--------------------|--------|
| 2016-17 through 2018-19 | 0.215                      | 0.074             | 0.121              | 0.1367 |