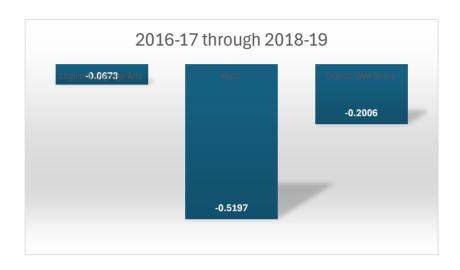

#### Exceptional Student Education/ESOL/Reading Program 2021-2022 VAM scores

| Completion Year         | English Language Arts | Math | Overall | VAM Score | Grand Total Av. |
|-------------------------|-----------------------|------|---------|-----------|-----------------|
| 2016-17 through 2018-19 | -0.0673               | 3    | -0.5197 | -0.2006   | -0.2625         |
| Grand Total Av.         | -0.0673               | 3    | -0.5197 | -0.2006   | -0.2625         |