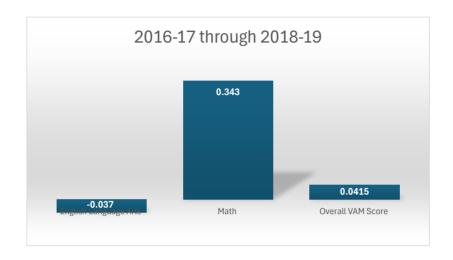

#### 2021-2022 VAM scores

| Completion Year         | English Language Arts | Math |       | Overall VAM Score | Grand Total Av. |        |
|-------------------------|-----------------------|------|-------|-------------------|-----------------|--------|
| 2016-17 through 2018-19 | -0.037                |      | 0.343 | 0.041             | 5               | 0.1158 |