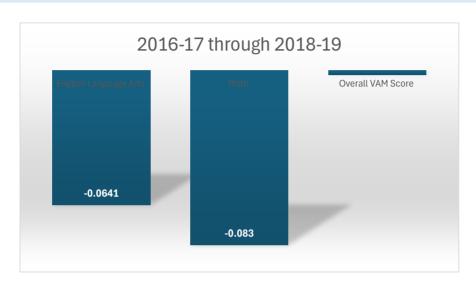

#### 2021-2022 VAM scores

| Completion Year         | English Language Arts M | Math    | Overall VAM Score | Grand Total Av. |
|-------------------------|-------------------------|---------|-------------------|-----------------|
| 2016-17 through 2018-19 | -0.0641                 | -0.083  | -0.002            | -0.0497         |
| Grand Total Av.         | -0.0641                 | -0.0830 | -0.0020           | -0.0497         |