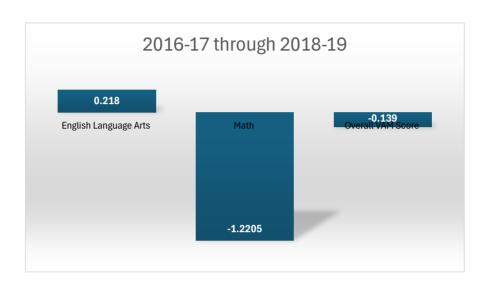

## Pre-Kindergarten/ESOL/Reading Program 2021-2022 VAM scores

| Completion Year         | English Language Arts N | 1ath (  | Overall VAM Score | Grand Total Av. |
|-------------------------|-------------------------|---------|-------------------|-----------------|
| 2016-17 through 2018-19 | 0.218                   | -1.2205 | -0.139            | -0.3805         |
| Grand Total Av.         | 0.2180                  | -1.2205 | -0.1390           | -0.3805         |