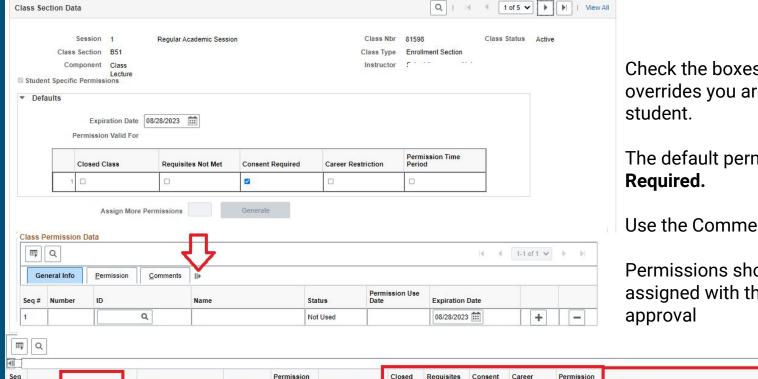

# Class Permissions - Refresher

Number

Name

Status

Not Used

Use Date

**Expiration Date** 

08/28/2023

Class

Not Met

Required

Restriction

Time Period

Comments

Check the boxes for the specific overrides you are issuing to each

The default permission is **Consent** 

Use the Comments box

Permissions should only be assigned with the instructor's