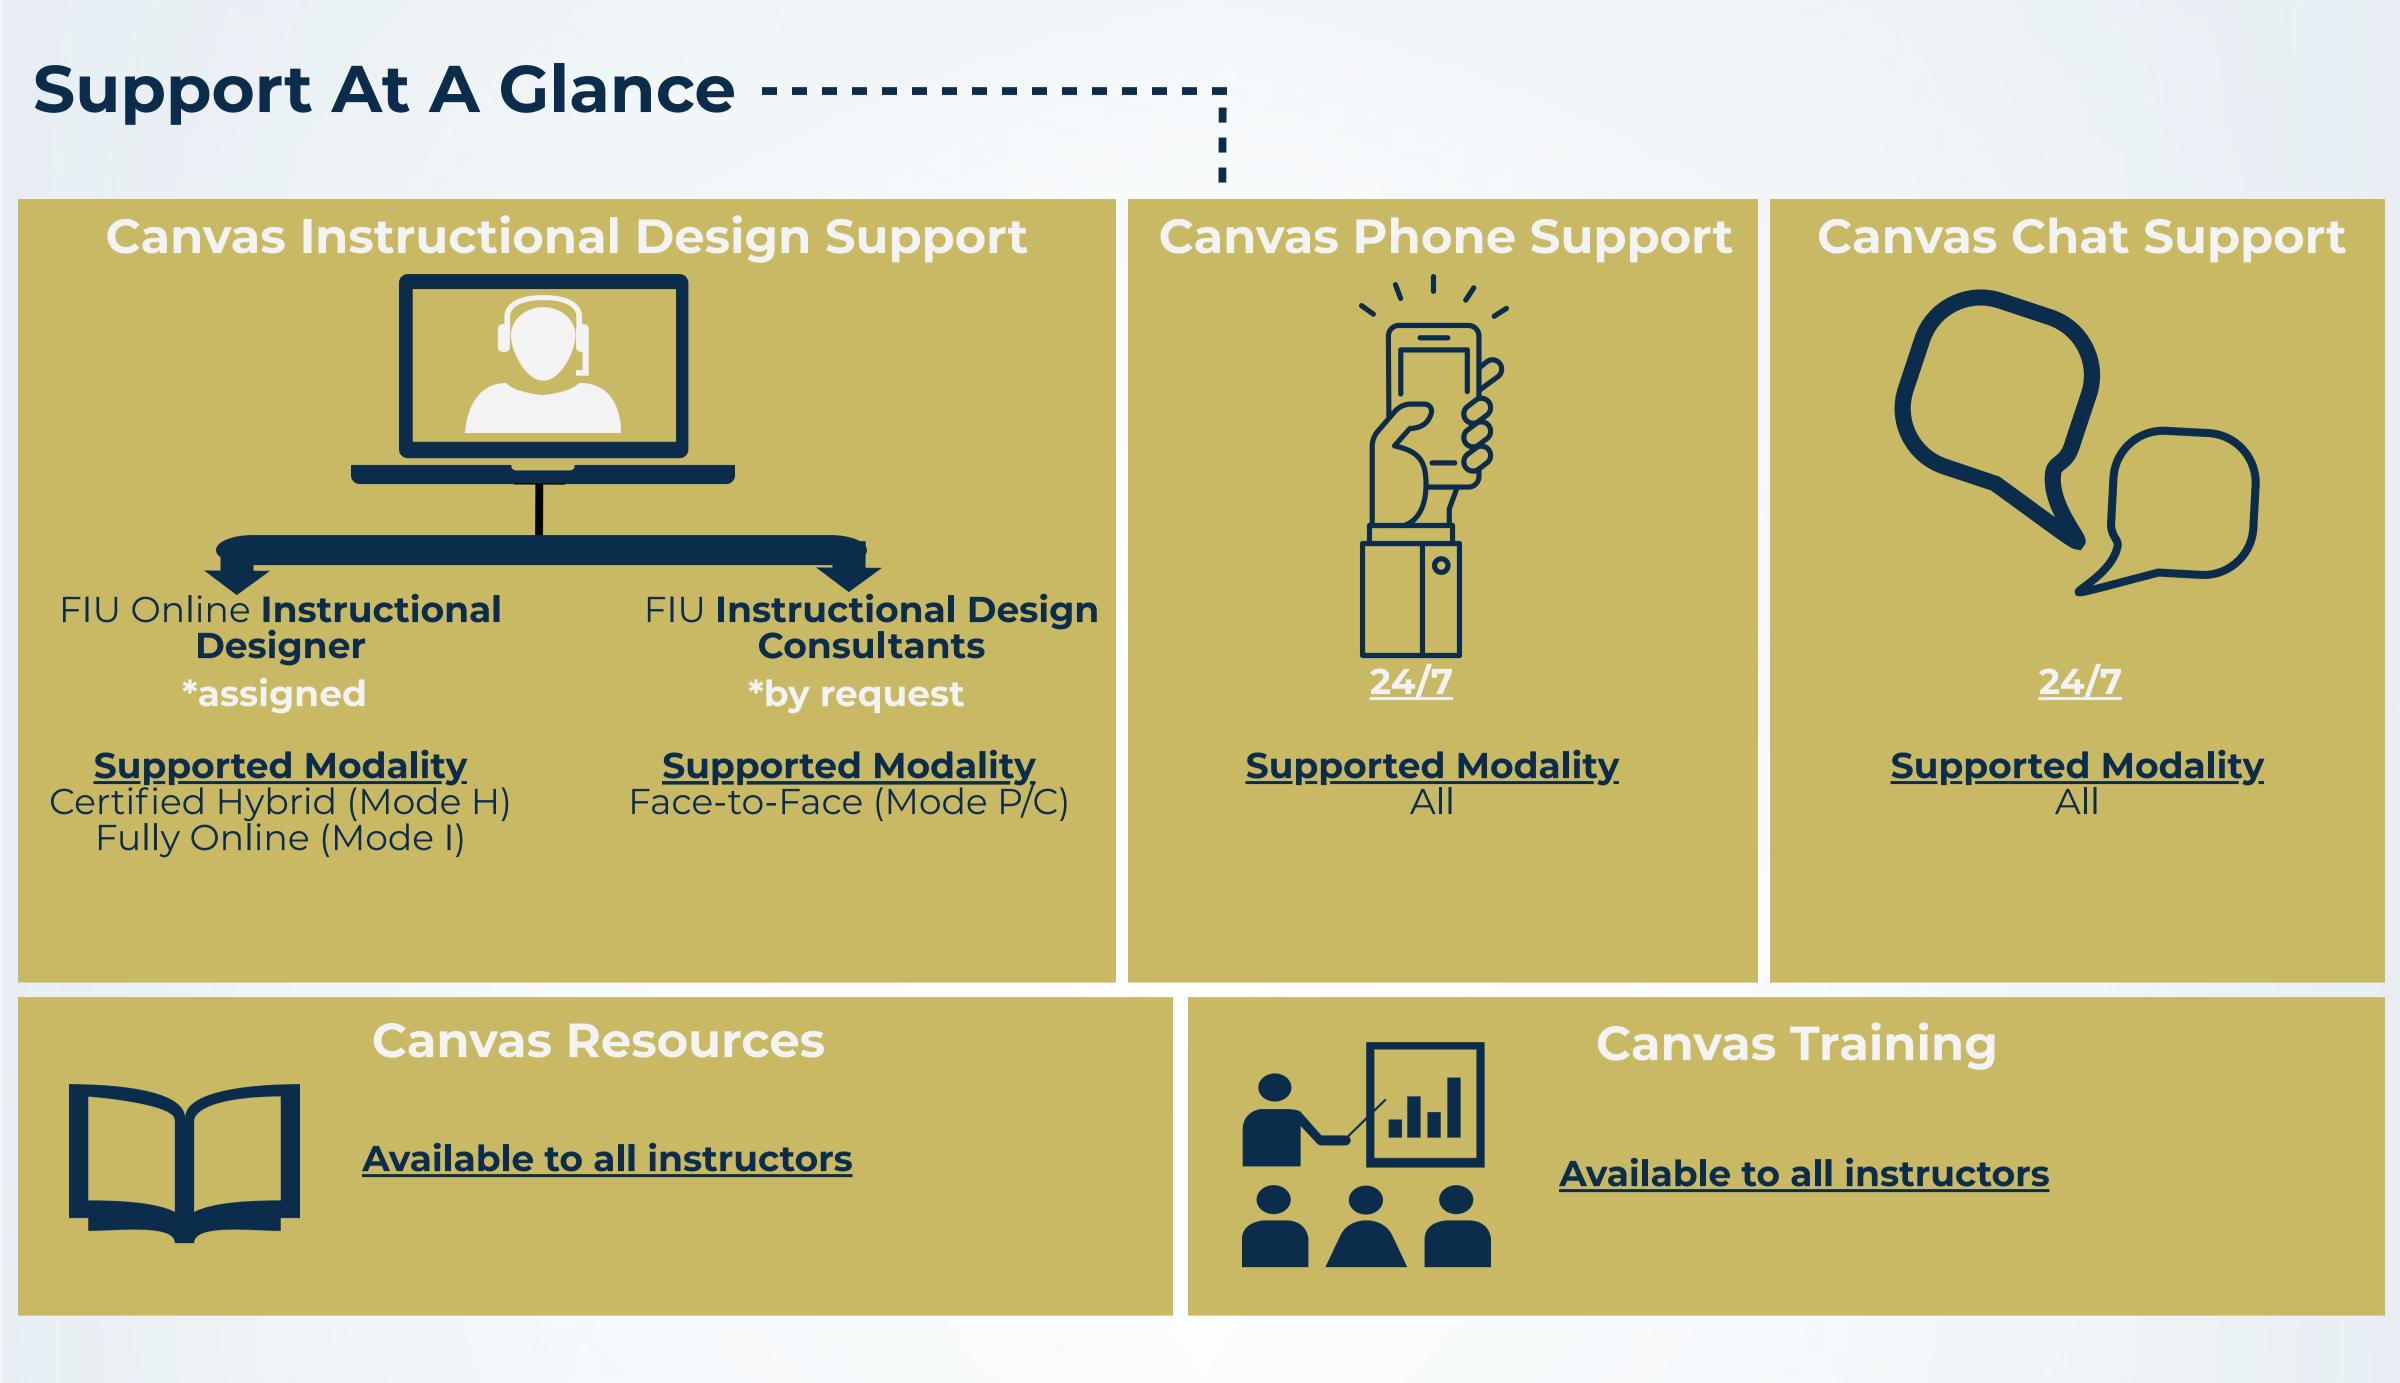

# CANVAS SUPPORT

As FIU continues its repopulation efforts, the canvas support structure is shifting back to the pre-pandemic model. As of Summer 2021, FIU will offer the following Canvas support options to assist instructors teaching in the Face-to-Face (Mode: P), Certified Hybrid (Mode: H), and Fully Online (Mode I) Modalities.

# **FIU Online Instructional Designer**

Effective Summer 2021, FIU Online will provide <u>instructional design support</u> for Certified Hybrid and Fully Online modalities. The level of support provided will be detailed in an email to the instructor from their assigned FIU Online Instructional Designer or Instructional Design team.

Supported Modality: Certified Hybrid (Mode H) & Fully Online (Mode I)

#### **Canvas Instructional Design Consultants**

Instructors that are teaching in the Face-to-Face (Mode: P) modality may request an appointment to meet virtually with an Instructional Design Consultant for canvas development related inquiries and guidance.

Supported Modality: All modalities may use this option but it's primarily suited for Face-to-Face (Mode P).

\*Certified Hybrid (Mode H) and Fully Online (Mode I) should consult with their assigned FIU Online Instructional Designer or Instructional Design Team.

# Canvas 24/7 Phone Support

Instructors may use Canvas phone support to get assistance with any canvas related questions or issues. **Supported Modality:** All

Telephone: 305-348-3630

Toll-Free: 1-877-3-ELEARN

Available 24/7

\*Except Chrismas and New Years

# Canvas 24/7 Live Chat Support

Instructors may access Canvas Live Chat Support to get assistance with any canvas related questions or issues 24/7.

### Supported Modality: All

Instructors may access the Canvas Live Chat Support 24/7 (365 days a year) by logging into Canvas and selecting the "**Help**" icon located at the bottom left hand menu.

# **Canvas/Tools Resources**

Instructors may access instructional materials on how to use Canvas and other related tools by clicking on the links below:

<u>https://fiuhelp.force.com/canvas/s/categories-</u> <u>faculty</u>

# **Canvas Training**

FIU offers a variety of Canvas training sessions. Click on the link below to view upcoming Canvas training opportunities: